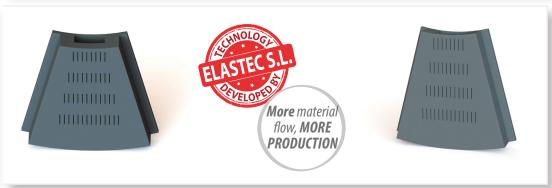

#### COUNTER GRATE SYSTEM

Manhole plates are available for every model. Standard length 1320 mm.

RUBBER PLATES

TRIANGLES
AND
SECTORS

**PROFILES** 