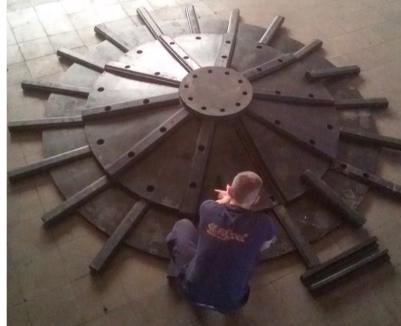

#### **ANCHORAGE SYSTEMS**

#### WELDED BOLT SYSTEM

### THROUGH ANCHORAGE SYSTEM