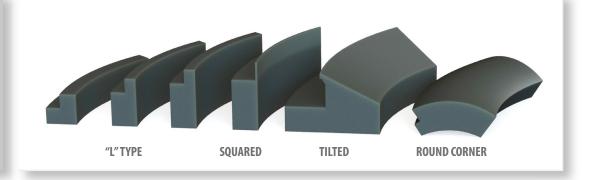

#### COUNTER GRATE SYSTEM

Manhole plates are available for every model. Standard length 1320 mm.

RUBBER PLATES

TRIANGLES
AND
SECTORS

**PROFILES** 