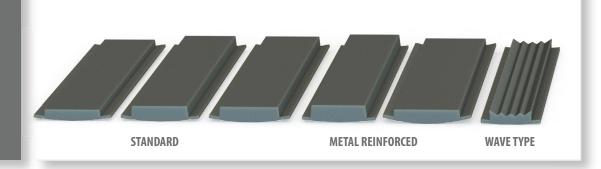

#### COUNTER GRATE SYSTEM

Manhole plates are available for every model. Standard length 1320 mm.

RUBBER PLATES

TRIANGLES
AND
SECTORS

**PROFILES** 