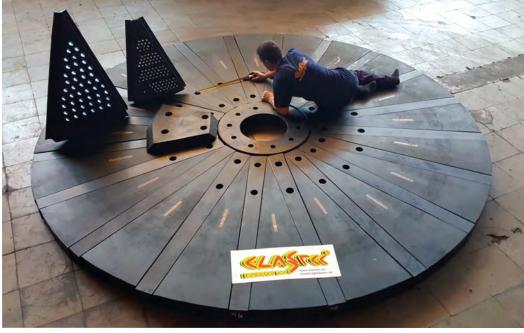

We have a wide variety of lifter bars and rubber plates to achieve optimum results depending on the needs of our customers.

We have vast experience with **MODULAR MILL LININGS (MMC).** Modular mills are the standard system on the mining field and the current TREND ON CERAMIC INDUSTRY.

TRADITIONAL CONTINUOUS GRINDING

**MODULAR GRINDING** 

**ADVANTAGES OF MODULAR GRINDING** 

Better grinding efficiency
Higher control of grinding parameters
Reduced mechanical problems
Better adjustment of final product

#### COUNTER GRATE SYSTEM

Manhole plates are available for every model. Standard length 1320 mm.

RUBBER PLATES

TRIANGLES
AND
SECTORS

**PROFILES** 