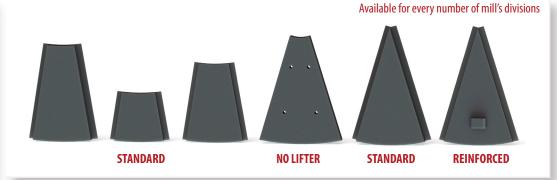

#### COUNTER GRATE SYSTEM

Manhole plates are available for every model. Standard length 1320 mm.

RUBBER PLATES

TRIANGLES
AND
SECTORS

**PROFILES** 