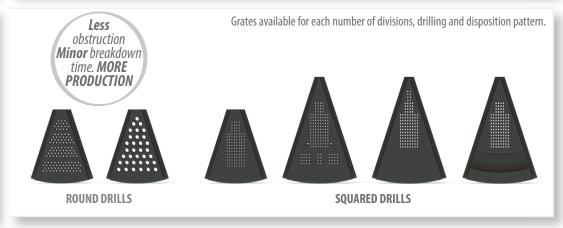

#### COUNTER GRATE SYSTEM

Manhole plates are available for every model. Standard length 1320 mm.

RUBBER PLATES

TRIANGLES
AND
SECTORS

**PROFILES** 