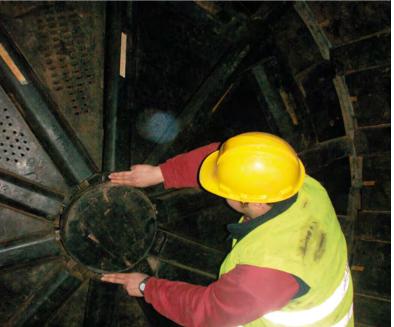

#### COUNTER GRATE SYSTEM

Manhole plates are available for every model. Standard length 1320 mm.

RUBBER PLATES

TRIANGLES
AND
SECTORS

**PROFILES** 

# CENTRAL CAP & MANHOLE CAP

GRATES & COUNTER GRATES

**ELAGRAD** 

UNSLIDING BAND ELABAND

METAL STRUCTURES