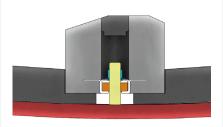

#### **ANCHORAGE SYSTEMS**

#### WELDED BOLT SYSTEM

### THROUGH ANCHORAGE SYSTEM