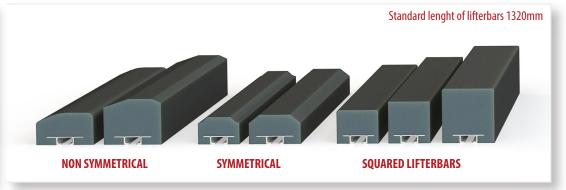

We have a wide variety of lifter bars and rubber plates to achieve optimum results depending on the needs of our customers.

We have vast experience with **MODULAR MILL LININGS (MMC).** Modular mills are the standard system on the mining field and the current TREND ON CERAMIC INDUSTRY.

#### COUNTER GRATE SYSTEM

Manhole plates are available for every model. Standard length 1320 mm.

RUBBER PLATES

TRIANGLES
AND
SECTORS

**PROFILES** 