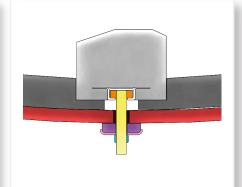

**INSPECTION** 



MAINTENANCE

And also:

"TURN KEY" projects

COMPLETE technical assistance

Increase of LIFESPAN studies

TAILOR MADE designs for each customer





We have a wide variety of lifter bars and rubber plates to achieve optimum results depending on the needs of our customers.

We have vast experience with **MODULAR MILL LININGS (MMC).** Modular mills are the standard system on the mining field and the current TREND ON CERAMIC INDUSTRY.



TRADITIONAL CONTINUOUS GRINDING

**MODULAR GRINDING** 

**ADVANTAGES OF MODULAR GRINDING** 

Better grinding efficiency
Higher control of grinding parameters
Reduced mechanical problems
Better adjustment of final product



#### **ANCHORAGE SYSTEMS**

#### WELDED BOLT SYSTEM

### THROUGH ANCHORAGE SYSTEM

#### COUNTER GRATE SYSTEM





















Manhole plates are available for every model. Standard length 1320 mm.

RUBBER PLATES



TRIANGLES
AND
SECTORS



**PROFILES** 



# CENTRAL CAP & MANHOLE CAP



GRATES & COUNTER GRATES



**ELAGRAD** 



UNSLIDING BAND ELABAND



METAL STRUCTURES

















## **DISTRIBUTION & CONTACT**



www.elastec.es