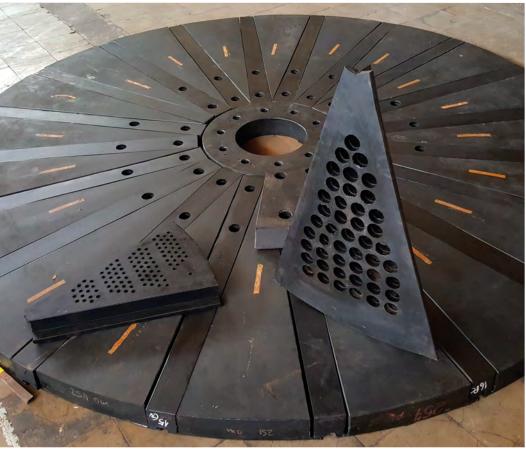

We have a wide variety of lifter bars and rubber plates to achieve optimum results depending on the needs of our customers.

We have vast experience with **MODULAR MILL LININGS (MMC).** Modular mills are the standard system on the mining field and the current TREND ON CERAMIC INDUSTRY.

TRADITIONAL CONTINUOUS GRINDING

**MODULAR GRINDING** 

**ADVANTAGES OF MODULAR GRINDING** 

Better grinding efficiency
Higher control of grinding parameters
Reduced mechanical problems
Better adjustment of final product

#### COUNTER GRATE SYSTEM

Manhole plates are available for every model. Standard length 1320 mm.

RUBBER PLATES

TRIANGLES
AND
SECTORS

**PROFILES** 