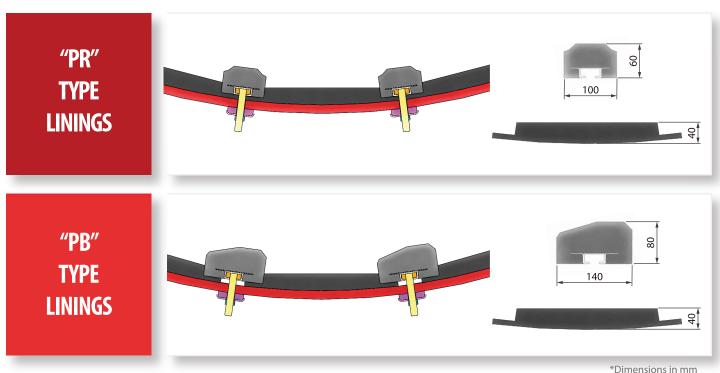

We have a wide variety of lifter bars and rubber plates to achieve optimum results depending on the needs of our customers.

We have vast experience with **MODULAR MILL LININGS (MMC).** Modular mills are the standard system on the mining field and the current TREND ON CERAMIC INDUSTRY.

#### COUNTER GRATE SYSTEM

Manhole plates are available for every model. Standard length 1320 mm.

RUBBER PLATES

TRIANGLES
AND
SECTORS

**PROFILES** 