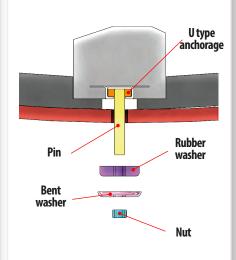

**INSPECTION** 



MAINTENANCE

And also:

"TURN KEY" projects

COMPLETE technical assistance

Increase of LIFESPAN studies

TAILOR MADE designs for each customer





We have a wide variety of lifter bars and rubber plates to achieve optimum results depending on the needs of our customers.

We have vast experience with **MODULAR MILL LININGS (MMC).** Modular mills are the standard system on the mining field and the current TREND ON CERAMIC INDUSTRY.



TRADITIONAL CONTINUOUS GRINDING

**MODULAR GRINDING** 

**ADVANTAGES OF MODULAR GRINDING** 

Better grinding efficiency
Higher control of grinding parameters
Reduced mechanical problems
Better adjustment of final product



#### **ANCHORAGE SYSTEMS**

#### WELDED BOLT SYSTEM

### THROUGH ANCHORAGE SYSTEM

#### COUNTER GRATE SYSTEM





















Manhole plates are available for every model. Standard length 1320 mm.

RUBBER PLATES



TRIANGLES
AND
SECTORS



**PROFILES** 



# CENTRAL CAP & MANHOLE CAP



GRATES & COUNTER GRATES



**ELAGRAD** 



UNSLIDING BAND ELABAND



METAL STRUCTURES

















## **DISTRIBUTION & CONTACT**



www.elastec.es