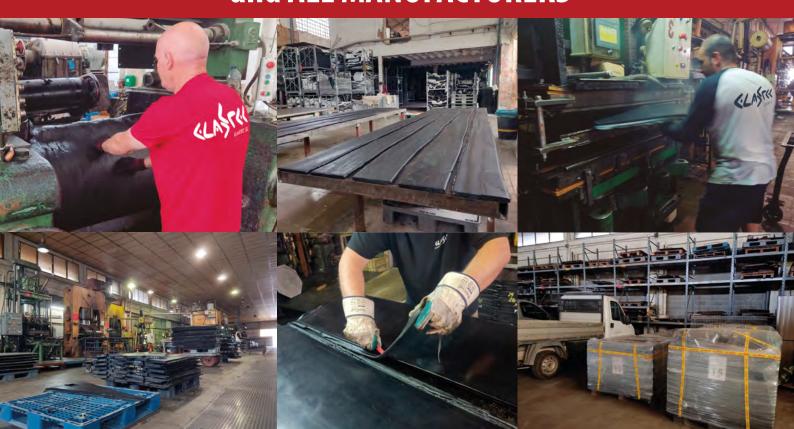

OUR CUSTOMERS
CHOOSE US FOR THE
QUALITY OF OUR
RUBBER LININGS

We have two manufacturing plants located at La Vall d'Uixó Spain, having over 50.000 square meters and 10 vulcanizing presses and having a productive capacity of over 1.000 tonnes per year.

# Rubber linings for ALL TYPES OF BALL MILLS and ALL MANUFACTURERS