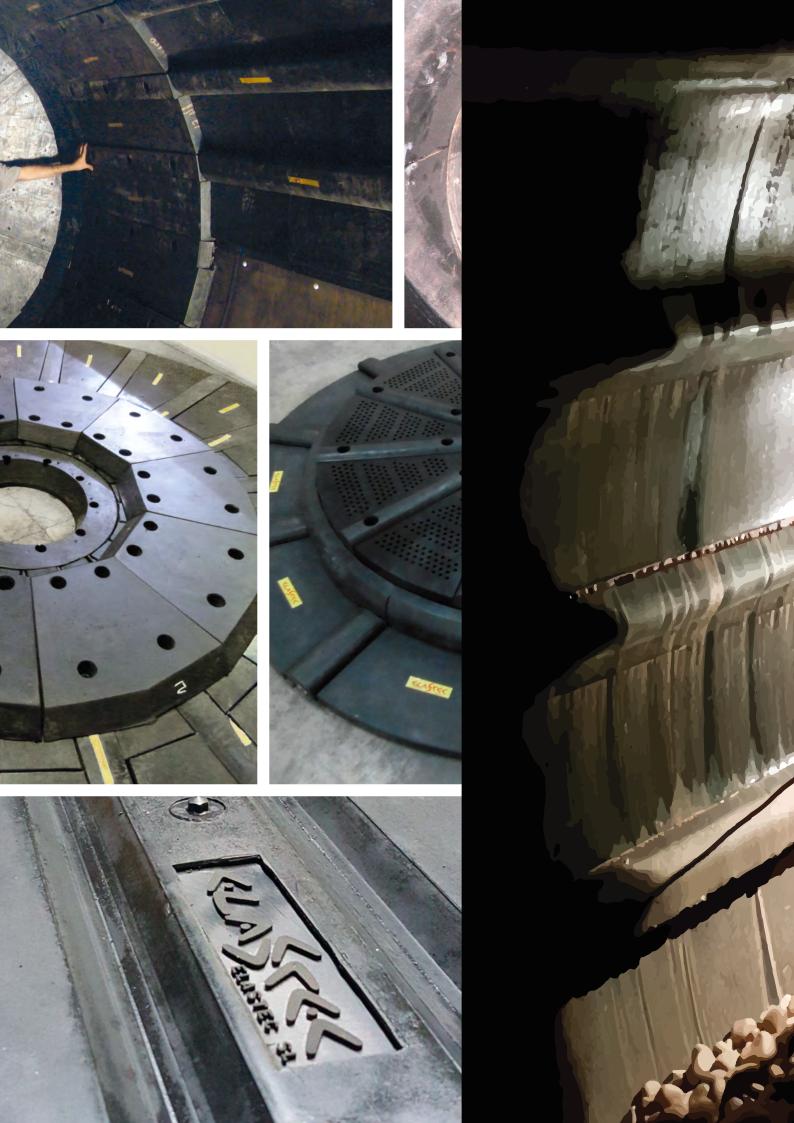

We have a wide variety of lifter bars and rubber plates to achieve optimum results depending on the needs of our customers.

We have vast experience with **MODULAR MILL LININGS (MMC).** Modular mills are the standard system on the mining field and the current TREND ON CERAMIC INDUSTRY.

TRADITIONAL CONTINUOUS GRINDING

**MODULAR GRINDING** 

**ADVANTAGES OF MODULAR GRINDING** 

Better grinding efficiency
Higher control of grinding parameters
Reduced mechanical problems
Better adjustment of final product

#### COUNTER GRATE SYSTEM

Manhole plates are available for every model. Standard length 1320 mm.

RUBBER PLATES

TRIANGLES
AND
SECTORS

**PROFILES** 

# CENTRAL CAP & MANHOLE CAP

GRATES & COUNTER GRATES

**ELAGRAD** 

UNSLIDING BAND ELABAND

METAL STRUCTURES