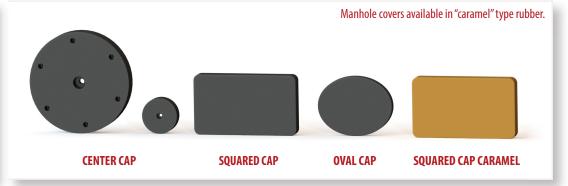

#### COUNTER GRATE SYSTEM

Manhole plates are available for every model. Standard length 1320 mm.

RUBBER PLATES

TRIANGLES
AND
SECTORS

**PROFILES** 

# CENTRAL CAP & MANHOLE CAP

GRATES & COUNTER GRATES

**ELAGRAD** 

UNSLIDING BAND ELABAND

METAL STRUCTURES