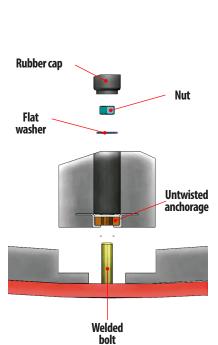

* 



**INSPECTION** 



MAINTENANCE

And also:

"TURN KEY" projects

COMPLETE technical assistance

Increase of LIFESPAN studies

TAILOR MADE designs for each customer





We have a wide variety of lifter bars and rubber plates to achieve optimum results depending on the needs of our customers.

We have vast experience with **MODULAR MILL LININGS (MMC).** Modular mills are the standard system on the mining field and the current TREND ON CERAMIC INDUSTRY.



TRADITIONAL CONTINUOUS GRINDING

**MODULAR GRINDING** 

**ADVANTAGES OF MODULAR GRINDING** 

Better grinding efficiency
Higher control of grinding parameters
Reduced mechanical problems
Better adjustment of final product



#### **ANCHORAGE SYSTEMS**

#### WELDED BOLT SYSTEM

### THROUGH ANCHORAGE SYSTEM

#### COUNTER GRATE SYSTEM





















Manhole plates are available for every model. Standard length 1320 mm.

RUBBER PLATES



TRIANGLES
AND
SECTORS



**PROFILES** 



# CENTRAL CAP & MANHOLE CAP



GRATES & COUNTER GRATES



**ELAGRAD** 



UNSLIDING BAND ELABAND



METAL STRUCTURES

















## **DISTRIBUTION & CONTACT**



www.elastec.es