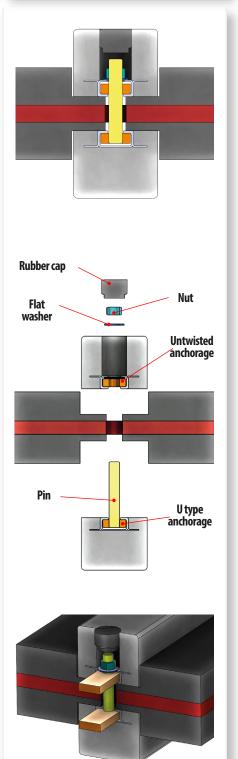

#### **ANCHORAGE SYSTEMS**

#### WELDED BOLT SYSTEM

### THROUGH ANCHORAGE SYSTEM