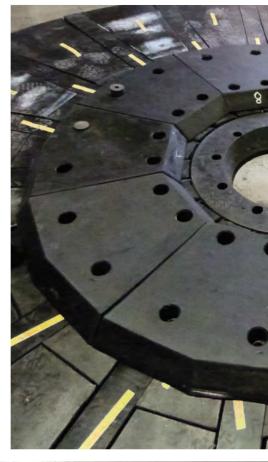

#### COUNTER GRATE SYSTEM

Manhole plates are available for every model. Standard length 1320 mm.

RUBBER PLATES

TRIANGLES
AND
SECTORS

**PROFILES** 