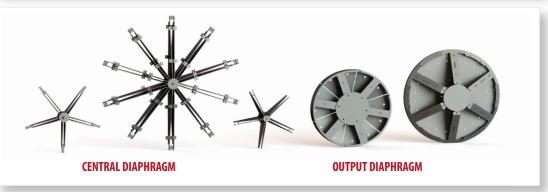

# CENTRAL CAP & MANHOLE CAP

GRATES & COUNTER GRATES

**ELAGRAD** 

UNSLIDING BAND ELABAND

METAL STRUCTURES