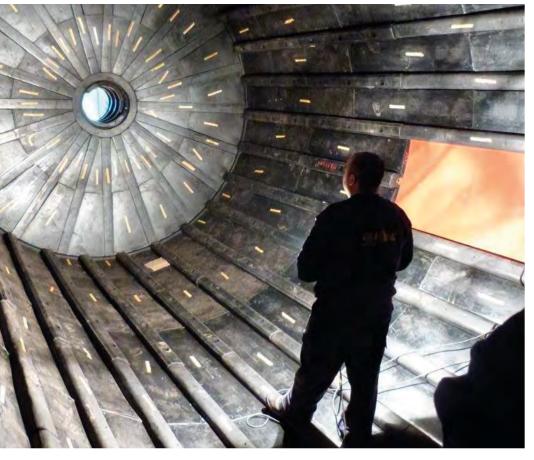

We have a wide variety of lifter bars and rubber plates to achieve optimum results depending on the needs of our customers.

We have vast experience with **MODULAR MILL LININGS (MMC).** Modular mills are the standard system on the mining field and the current TREND ON CERAMIC INDUSTRY.

TRADITIONAL CONTINUOUS GRINDING

**MODULAR GRINDING** 

**ADVANTAGES OF MODULAR GRINDING** 

Better grinding efficiency
Higher control of grinding parameters
Reduced mechanical problems
Better adjustment of final product